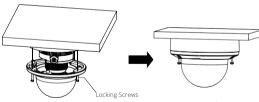

### **Dome Camera Installation**

Ceiling Mounting

Dome Camera

Paste the sticker in place at the proper position as selected.

Remove the collar off the camera by rotating it down

Fix the pedestal by drilling locking holes around the sticker and inserting three expansion bolts into the holes and fastening it with three locking screws.

Mount the collar back by rotating it up

Adjust it to an appropriate angle.

Completion of Installation