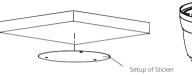

### **Dome Camera Installation**

Ceiling Mounting

Dome Camera

Paste the sticker in place at the proper position as selected.

Remove the collar off the camera by rotating it down

Fix the pedestal by drilling locking holes around the sticker and inserting three expansion bolts into the holes and fastening it with three locking screws.