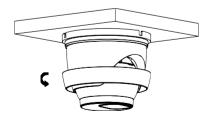

### **Dome Camera Installation**

Ceiling Mounting

Dome Camera

Paste the sticker in place at the proper position as selected.

Remove the collar off the camera by rotating it down

Fix the pedestal by drilling locking holes around the sticker and inserting three expansion bolts into the holes and fastening it with three locking screws.

Mount the collar back by rotating it up

Adjust it to an appropriate angle.

Completion of Installation