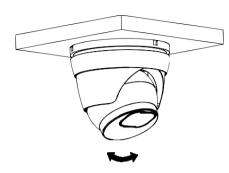

Mount the collar back by rotating it up

Adjust it to an appropriate angle.

Completion of Installation