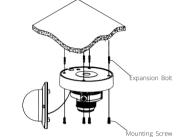

#### **Bullet Camera Installation**

Insert three expansion bolts in place into the ceiling and fix the equipment with three mounting screws.

Completion of Installation