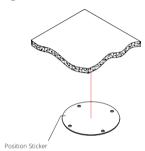

#### Vandal- Proof Dome Camera Installation

Ceiling Mounting

Apply the position sticker to the desired camera mounting position.

#### Cover Component

Remove the cover component by loosening the three locking screws with the included hex wrench.

Use the position indicated on the position sticker to drill the holes needed to mount the camera base. Insert the expansion bolt into the holes. Match the base's mount openings to the expansion bolts position, then place the mounting screws through the base's mount opening into the expansion bolt. Tighten the mounting screws to ensure the camera base mounted securely.