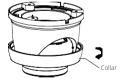

### **Dome Camera Installation**

Ceiling Mounting

Dome Camera

Paste the sticker in place at the proper position as selected.

Remove the collar off the camera by rotating it down

Fix the pedestal by drilling locking holes around the sticker and inserting three expansion bolts into the holes and fastening it with three locking screws.

Mount the collar back by rotating it up

Adjust it to an appropriate angle.

Completion of Installation