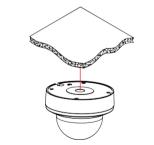

#### Vandal- Proof Dome Camera Installation

Ceiling Mounting

Apply the position sticker to the desired camera mounting position.

#### Cover Component

Remove the cover component by loosening the three locking screws with the included hex wrench.

Use the position indicated on the position sticker to drill the holes needed to mount the camera base. Insert the expansion bolt into the holes. Match the base's mount openings to the expansion bolts position, then place the mounting screws through the base's mount opening into the expansion bolt. Tighten the mounting screws to ensure the camera base mounted securely.