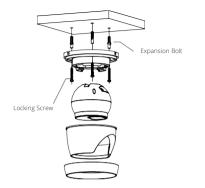

### **Dome Camera Installation**

Ceiling Mounting

Dome Camera

Paste the sticker in place at the proper position as selected.

Remove the collar off the camera by rotating it down

Fix the pedestal by drilling locking holes around the sticker and inserting three expansion bolts into the holes and fastening it with three locking screws.

Mount the collar back by rotating it up

Adjust it to an appropriate angle.

Completion of Installation