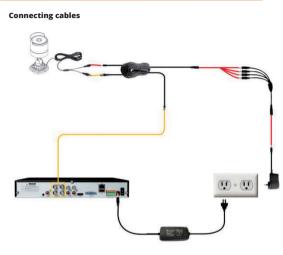

## **1.Camera Connection Diagram**

CAUTION

RISK OF EXPLOSION IF BATTERY IS REPLACED BY AN INCORRECT TYPE DISPOSE OF USED BATTERIES ACCORDING TO THE INSTRUCTIONS