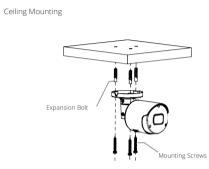

#### **Bullet Camera Installation**

Insert three expansion bolts in place into the ceiling and fix the equipment with three mounting screws.

Completion of Installation